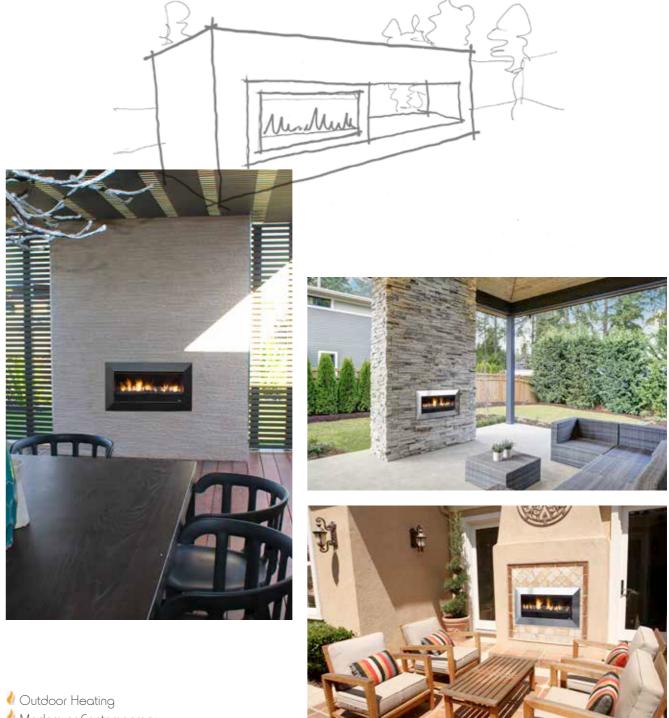

## BRING SOME HEAT AND AMBIENCE TO THE PARTY

The Exuro will not only look great in your alfresco or outdoor entertaining area, but it will also bring some warmth to the party. With its sleek looks and optional black or stainless steel bevelled trims it is sure to impress your guests. The Exuro can be built into any environment to suit the surrounding finishes and as it doesn't need a flue there are virtually no boundaries when looking for the ideal location for installation

Nutdoor Heating Modern or Contemporary New Application No Flue Required Natural Gas or LPG Black pebble lack or Stainless surround lectronic Ignition