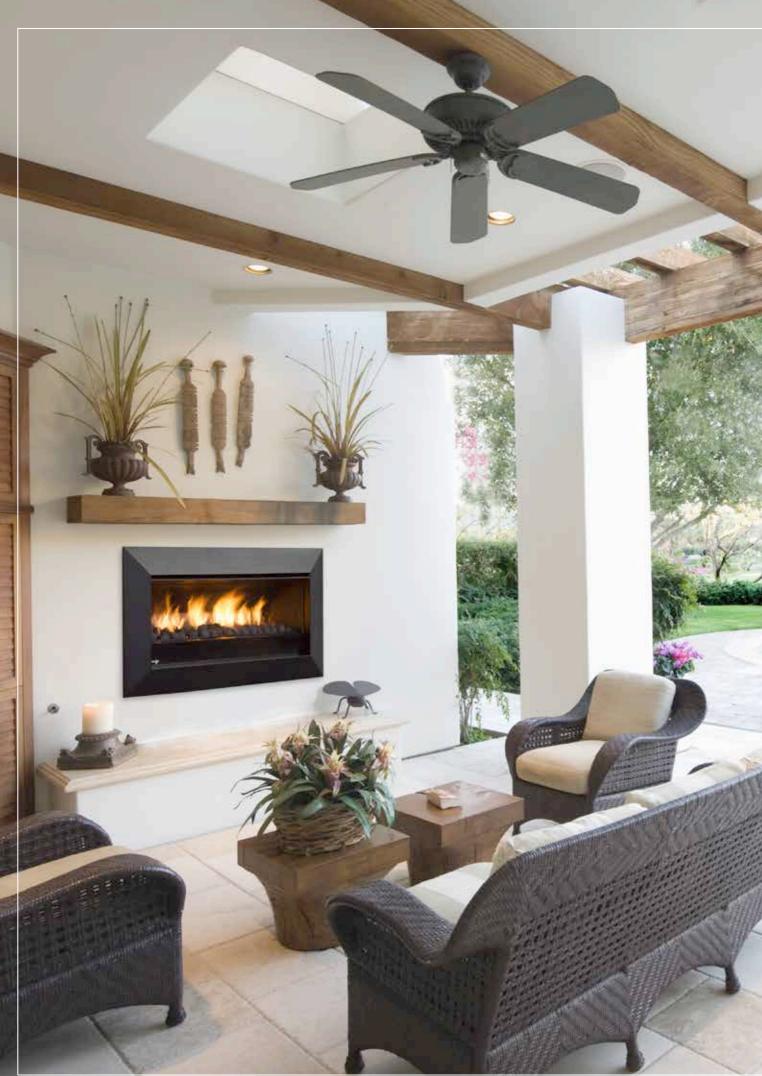

## BRING SOME HEAT AND AMBIENCE TO THE PARTY

The Exuro will not only look great in your alfresco or outdoor entertaining area, but it will also bring some warmth to the party. With its sleek looks and optional black or stainless steel bevelled trims it is sure to impress your guests. The Exuro can be built into any environment to suit the surrounding finishes and as it doesn't need a flue there are virtually no boundaries when looking for the ideal location for installation