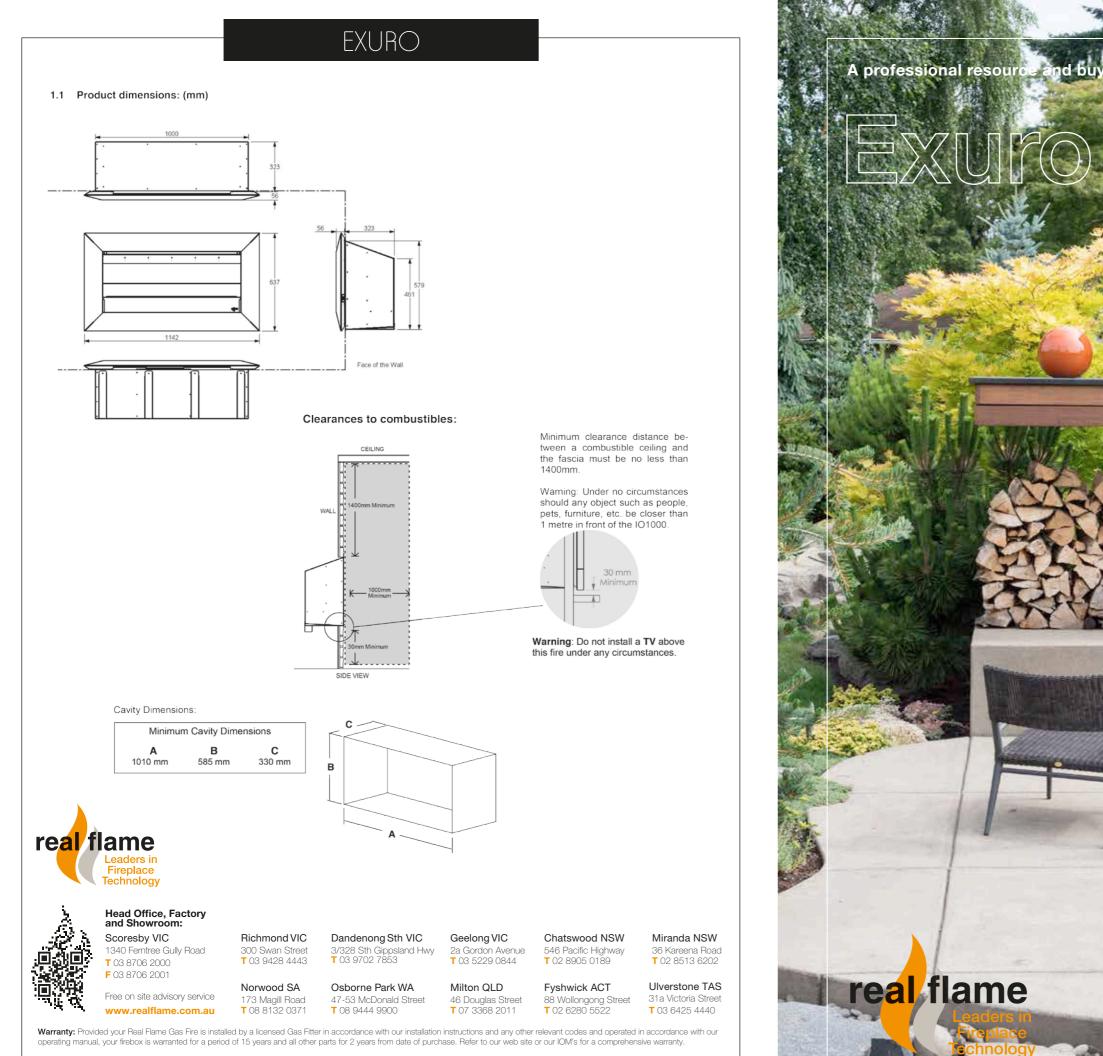

Available from:

## m:



## EXURO

## BRING SOME HEAT AND AMBIENCE TO THE PARTY

The Exuro will not only look great in your alfresco or outdoor entertaining area, but it will also bring some warmth to the party. With its sleek looks and optional black or stainless steel bevelled trims it is sure to impress your guests. The Exuro can be built into any environment to suit the surrounding finishes and as it doesn't need a flue there are virtually no boundaries when looking for the ideal location for installation



Nutdoor Heating Modern or Contemporary New Application No Flue Required Natural Gas or LPG Black pebble lack or Stainless surround lectronic Ignition