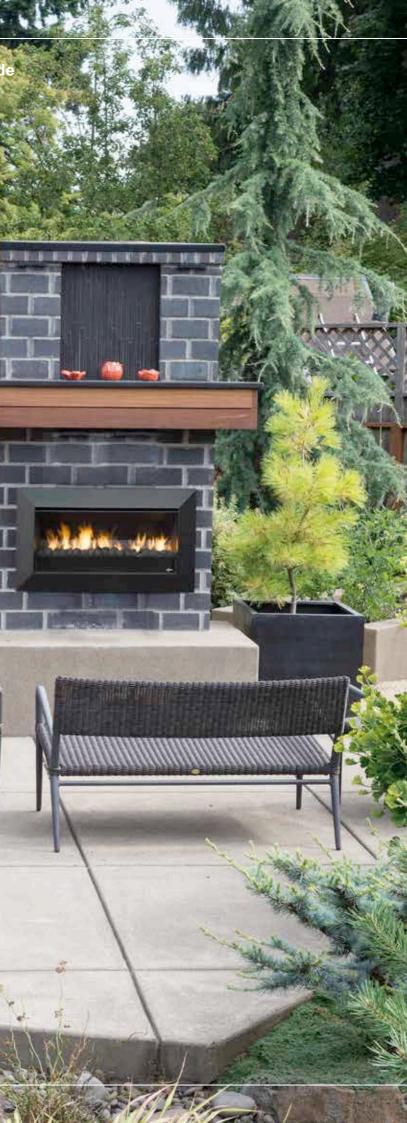

## BRING SOME HEAT AND AMBIENCE TO THE PARTY

The Exuro will not only look great in your alfresco or outdoor entertaining area, but it will also bring some warmth to the party. With its sleek looks and optional black or stainless steel bevelled trims it is sure to impress your guests. The Exuro can be built into any environment to suit the surrounding finishes and as it doesn't need a flue there are virtually no boundaries when looking for the ideal location for installation