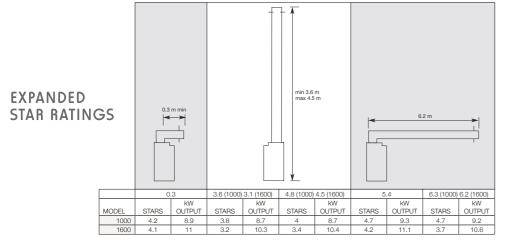

- New Application
- Natural gas or LPG
- Up to 4.7 star efficiency
- Full remote control function
- Double glazed space heater,
- √ 1000 heats up to 130m2 and 1600 heats up to 150m2
- Laser cut ribbon burner with no media, ceramic pebbles or driftwood Conceived, designed, researched, developed and built in Australia