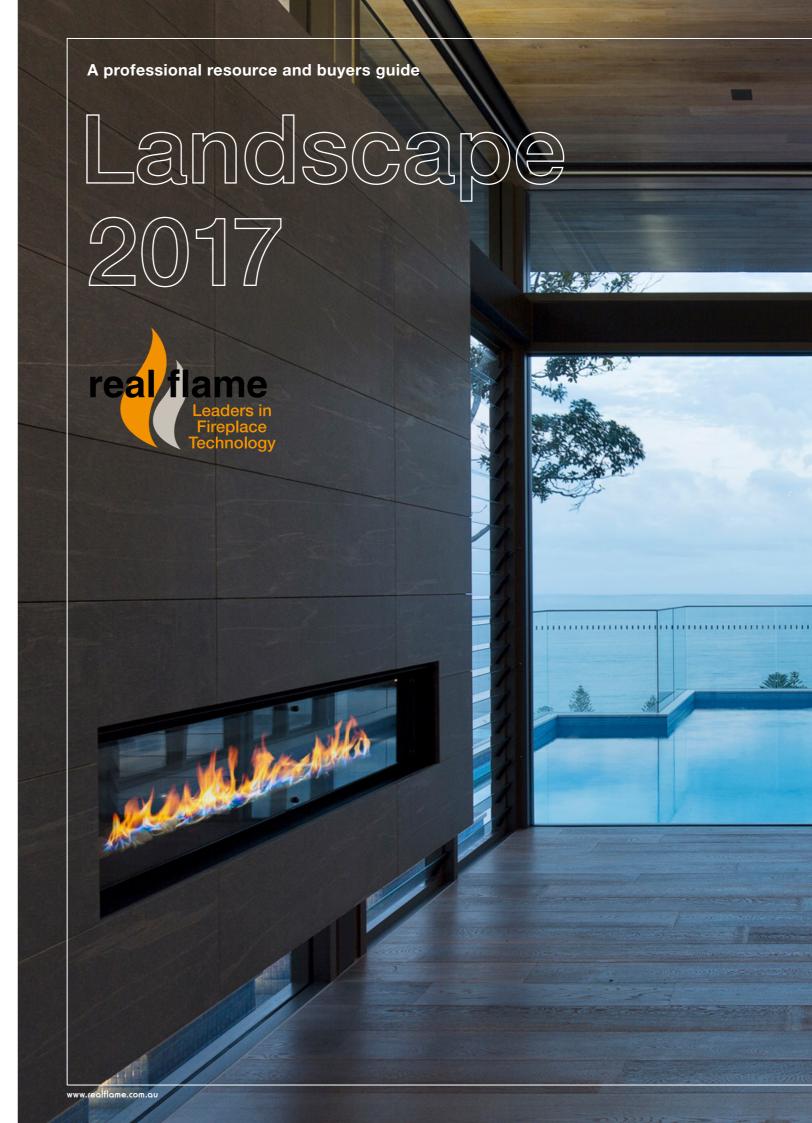

## THE MOST EFFICIENT PANORAMIC FIRE

Our Landscape fireplaces feature a range of stylish finishes including 50mm trims or optional 6mm profile trims for a frameless look and a full width glass viewing area to maximise the brilliant flame pattern's impact. A stunning centrepiece for your room, the Landscape also creates a cosy environment. The Landscape looks great and impresses with its high energy efficiency star rating. With a full remote as standard, you have complete control over the room's temperature.

- New Application
- Natural gas or LPG
- Up to 4.7 star efficiency
- Full remote control function
- Double glazed space heater,
- √ 1000 heats up to 130m2 and 1600 heats up to 150m2
- Laser cut ribbon burner with no media, ceramic pebbles or driftwood Conceived, designed, researched, developed and built in Australia