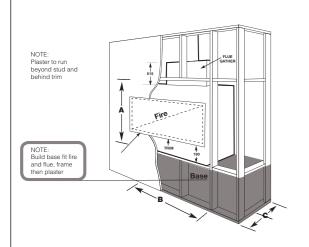

## LANDSCAPE

| Ensure unit is  |  |
|-----------------|--|
| positioned at   |  |
| finished hearth |  |
| height.         |  |

|      | A   | В    | С   | D   | E    | F   | G   | Н   | ı  | J   | K  | L    | М   | N   | NG<br>Mj/h | LP<br>Mj/h | KW<br>OUTPUT |      | RATING*<br>M TO | GPO<br>REQ'D | VENTILATION  |
|------|-----|------|-----|-----|------|-----|-----|-----|----|-----|----|------|-----|-----|------------|------------|--------------|------|-----------------|--------------|--------------|
| 1000 | 960 | 1260 | 475 | 853 | 1160 | 415 | 100 | 180 | 50 | 100 | 50 | 1100 | 465 | 190 | 41         | 41         | 8.7          | 3.8* | 4.7*            | YES          | NOT REQUIRED |
| 1600 | 960 | 1860 | 475 | 853 | 1760 | 415 | 150 | 225 | 50 | 100 | 50 | 1700 | 465 | 190 | 51         | 51         | 10.3         | 3.2* | 4.2*            | YES          | NOT REQUIRED |

\*Depending on flue configuration