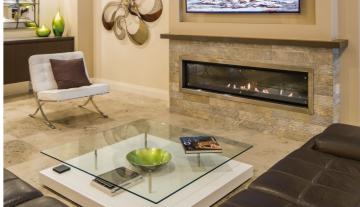

## THE MOST EFFICIENT PANORAMIC FIRE

Our Landscape fireplaces feature a range of stylish finishes including 50mm trims or optional 6mm profile trims for a frameless look and a full width glass viewing area to maximise the brilliant flame pattern's impact. A stunning centrepiece for your room, the Landscape also creates a cosy environment. The Landscape looks great and impresses with its high energy efficiency star rating. With a full remote as standard, you have complete control over the room's temperature.

- New Application
- Natural gas or LPG
- Up to 4.7 star efficiency
- Full remote control function
- Double glazed space heater,
- √ 1000 heats up to 130m2 and 1600 heats up to 150m2
- Laser cut ribbon burner with no media, ceramic pebbles or driftwood Conceived, designed, researched, developed and built in Australia