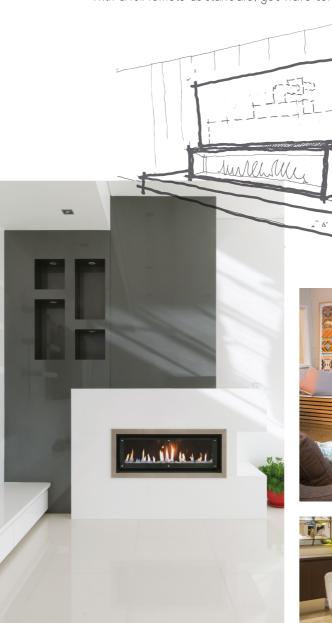

## THE MOST EFFICIENT PANORAMIC FIRE

Our Landscape fireplaces feature a range of stylish finishes including 50mm trims or optional 6mm profile trims for a frameless look and a full width glass viewing area to maximise the brilliant flame pattern's impact. A stunning centrepiece for your room, the Landscape also creates a cosy environment. The Landscape looks great and impresses with its high energy efficiency star rating. With a full remote as standard, you have complete control over the room's temperature.

- New Application
- Natural gas or LPG
- Up to 4.7 star efficiency
- Full remote control function
- Double glazed space heater,
- √ 1000 heats up to 130m2 and 1600 heats up to 150m2
- Laser cut ribbon burner with no media, ceramic pebbles or driftwood Conceived, designed, researched, developed and built in Australia