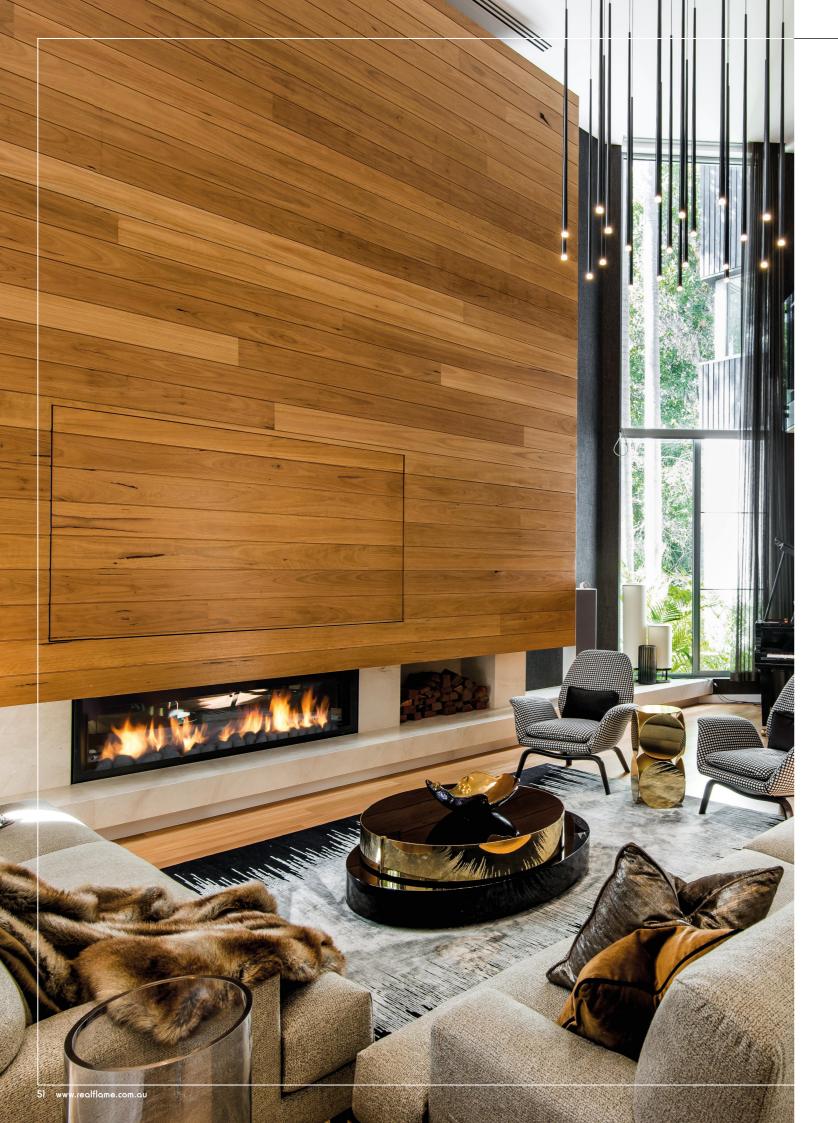

## LANDSCAPE

1000 | 1600

## THE MOST EFFICIENT PANORAMIC FIRE

Our Landscape fireplaces feature a range of stylish finishes including 50mm trims or optional 6mm profile trims for a frameless look and a full width glass viewing area to maximise the brilliant flame pattern's impact. A stunning centrepiece for your room, the Landscape also creates a cosy environment. The Landscape looks great and impresses with its high energy efficiency star rating. With a full remote as standard, you have complete control over the room's temperature.

- New Application
- Natural gas or LPG
- Up to 4.7 star efficiency
- Full remote control function
- Double glazed space heater,
- √ 1000 heats up to 130m2 and 1600 heats up to 150m2
- Laser cut ribbon burner with no media, ceramic pebbles or driftwood Conceived, designed, researched, developed and built in Australia