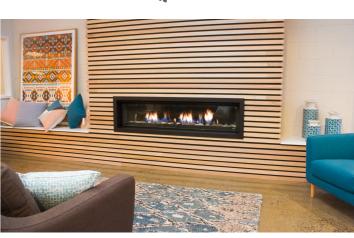

## THE MOST EFFICIENT PANORAMIC FIRE

Our Landscape fireplaces feature a range of stylish finishes including 50mm trims or optional 6mm profile trims for a frameless look and a full width glass viewing area to maximise the brilliant flame pattern's impact. A stunning centrepiece for your room, the Landscape also creates a cosy environment. The Landscape looks great and impresses with its high energy efficiency star rating. With a full remote as standard, you have complete control over the room's temperature.

- New Application
- Natural gas or LPG
- Up to 4.7 star efficiency
- Full remote control function
- Double glazed space heater,
- √ 1000 heats up to 130m2 and 1600 heats up to 150m2
- Laser cut ribbon burner with no media, ceramic pebbles or driftwood Conceived, designed, researched, developed and built in Australia