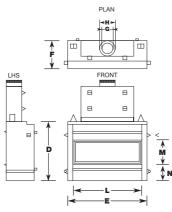

## LANDSCAPE

| Ensure unit is  |  |
|-----------------|--|
| positioned at   |  |
| finished hearth |  |
| height.         |  |

|      | A   | В    | С   | D   | E    | F   | G   | Н   | ı  | J   | K  | L    | М   | N   | NG<br>Mj/h | LP<br>Mj/h | KW<br>OUTPUT |      | RATING*<br>M TO | GPO<br>REQ'D | VENTILATION  |
|------|-----|------|-----|-----|------|-----|-----|-----|----|-----|----|------|-----|-----|------------|------------|--------------|------|-----------------|--------------|--------------|
| 1000 | 960 | 1260 | 475 | 853 | 1160 | 415 | 100 | 180 | 50 | 100 | 50 | 1100 | 465 | 190 | 41         | 41         | 8.7          | 3.8* | 4.7*            | YES          | NOT REQUIRED |
| 1600 | 960 | 1860 | 475 | 853 | 1760 | 415 | 150 | 225 | 50 | 100 | 50 | 1700 | 465 | 190 | 51         | 51         | 10.3         | 3.2* | 4.2*            | YES          | NOT REQUIRED |

\*Depending on flue configuration