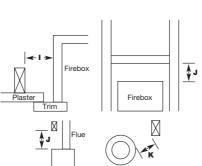

## LANDSCAPE

| Ensure unit is  |  |
|-----------------|--|
| positioned at   |  |
| finished hearth |  |
| height.         |  |

|      | A   | В    | С   | D   | E    | F   | G   | Н   | ı  | J   | K  | L    | М   | N   | NG<br>Mj/h | LP<br>Mj/h | KW<br>OUTPUT |      | RATING*<br>M TO | GPO<br>REQ'D | VENTILATION  |
|------|-----|------|-----|-----|------|-----|-----|-----|----|-----|----|------|-----|-----|------------|------------|--------------|------|-----------------|--------------|--------------|
| 1000 | 960 | 1260 | 475 | 853 | 1160 | 415 | 100 | 180 | 50 | 100 | 50 | 1100 | 465 | 190 | 41         | 41         | 8.7          | 3.8* | 4.7*            | YES          | NOT REQUIRED |
| 1600 | 960 | 1860 | 475 | 853 | 1760 | 415 | 150 | 225 | 50 | 100 | 50 | 1700 | 465 | 190 | 51         | 51         | 10.3         | 3.2* | 4.2*            | YES          | NOT REQUIRED |

\*Depending on flue configuration